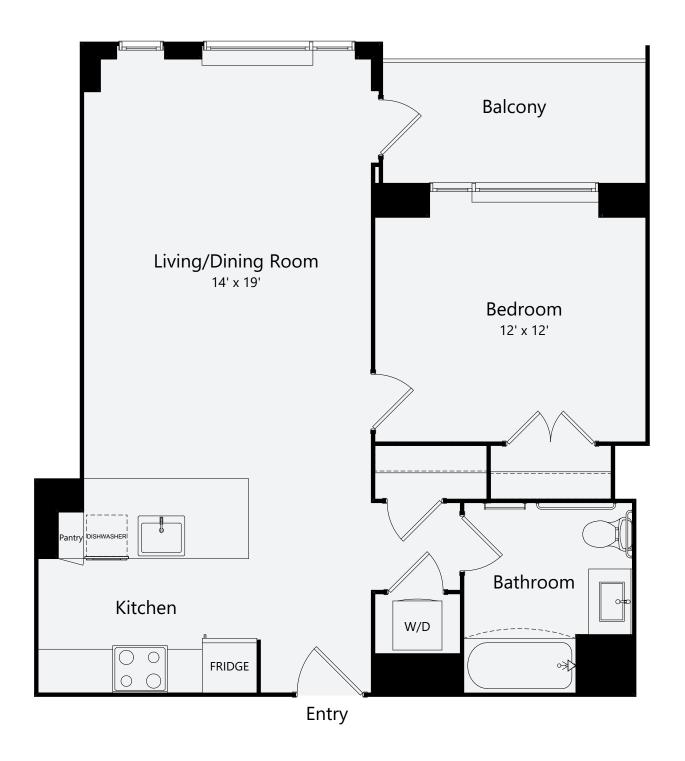

| lacksquare                    |     | $\overline{}$ |  |
|-------------------------------|-----|---------------|--|
| I (     (     )     l       l | ( ) |               |  |
|                               |     |               |  |

777 MCCARTER HWY, NEWARK, NJ 07102

DATE:

NOTES:

PRIVATE DRIVE EDISON PLACE MCCARTER HIGHWAY N )