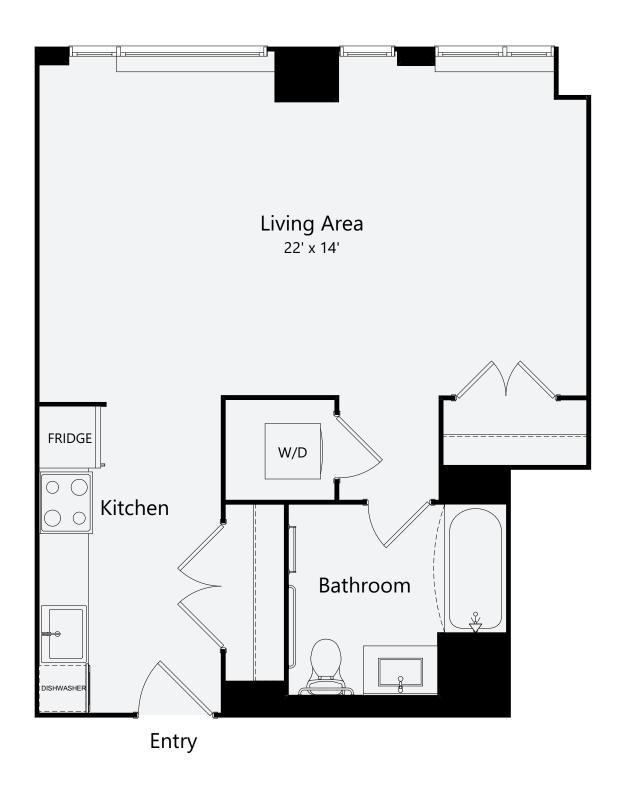

## **RESIDENCE FEATURES**

## LIVING

- Hardwood Flooring Throughout the Residence
- GE Washer and Dryer
- · Solid Core Wood Interior Doors
- Wired for Cable and High-Speed Internet
- · Terrace and Balconies Available

## BATH

- 12" x 24" Porcelain Floor Tile
- Curved Shower Rods
- Frameless Shower Doors in Select Units
- Moen Designer Fixtures

## **GOURMET KITCHEN**

- Modern Kitchens with Custom Cabinetry and Pantry
- · Quartz Countertops with Waterfall
- Fully Tiled Back Splash
- GE Stainless Steel Appliance Package
- Under Mount Stainless Steel Sink and Moen Faucets
- Pendant Lighting Above Kitchen Islands