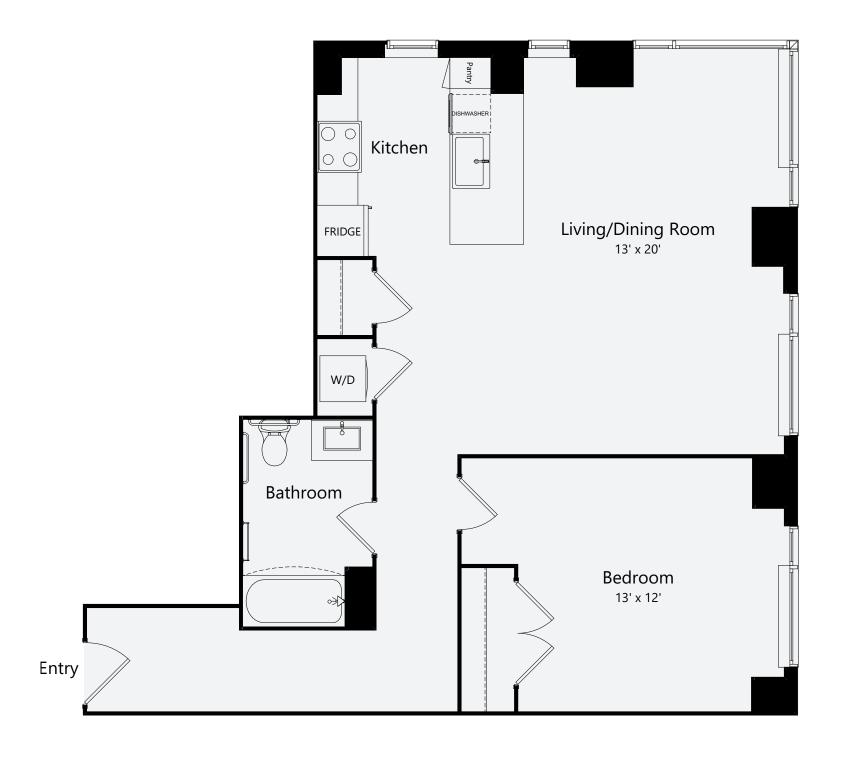

## **RESIDENCE FEATURES**

## LIVING

- Hardwood Flooring Throughout the Residence
- GE Washer and Dryer
- · Solid Core Wood Interior Doors
- Wired for Cable and High-Speed Internet
- · Terrace and Balconies Available

## BATH

- 12" x 24" Porcelain Floor Tile
- Curved Shower Rods
- Frameless Shower Doors in Select Units
- Moen Designer Fixtures

## **GOURMET KITCHEN**

- Modern Kitchens with Custom Cabinetry and Pantry
- · Quartz Countertops with Waterfall
- Fully Tiled Back Splash
- GE Stainless Steel Appliance Package
- Under Mount Stainless Steel Sink and Moen Faucets
- Pendant Lighting Above Kitchen Islands