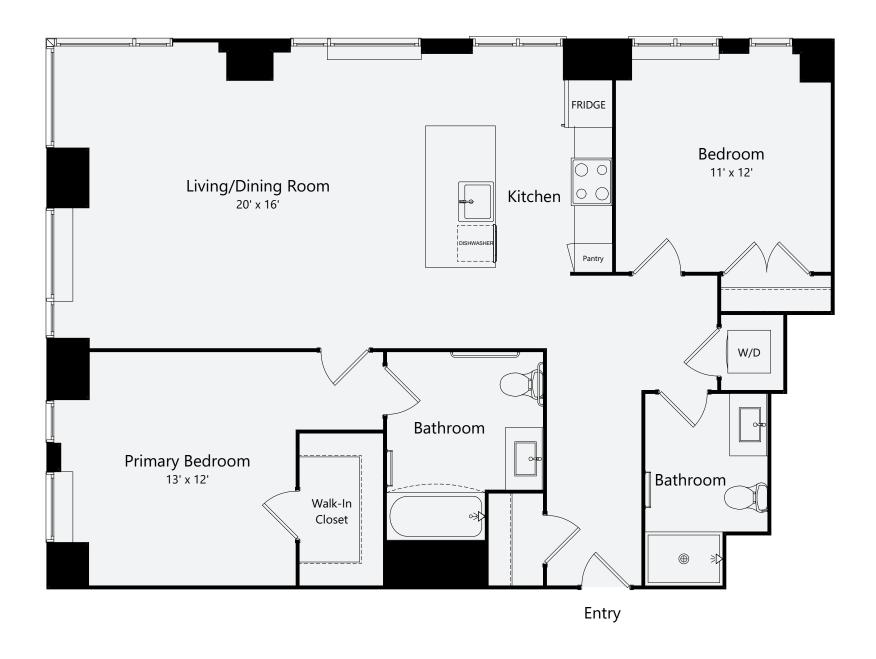

## **RESIDENCE FEATURES**

## LIVING

- Hardwood Flooring Throughout the Residence
- GE Washer and Dryer
- · Solid Core Wood Interior Doors
- Wired for Cable and High-Speed Internet
- · Terrace and Balconies Available

## BATH

- 12" x 24" Porcelain Floor Tile
- · Curved Shower Rods
- Frameless Shower Doors in Select Units
- Moen Designer Fixtures

## **GOURMET KITCHEN**

- Modern Kitchens with Custom Cabinetry and Pantry
- · Quartz Countertops with Waterfall
- Fully Tiled Back Splash
- GE Stainless Steel Appliance Package
- Under Mount Stainless Steel Sink and Moen Faucets
- · Pendant Lighting Above Kitchen Islands